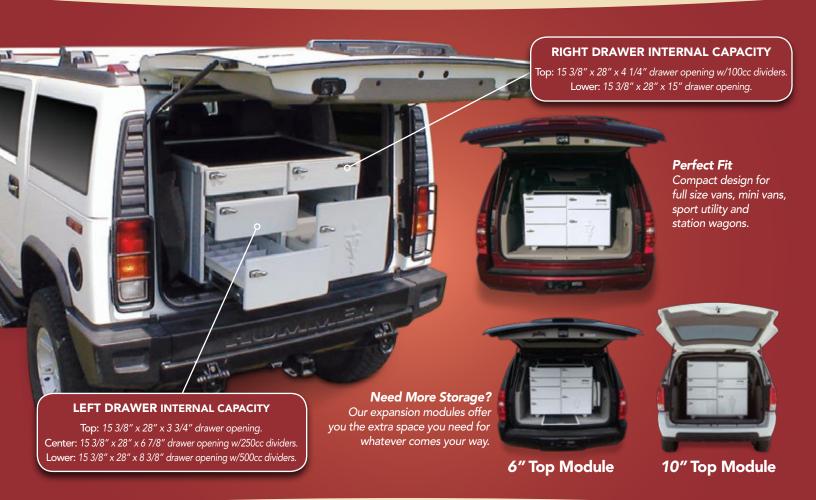

0

**DIPLOMAT II:** 6" & 10" Top modules available for extra storage!

-

5

#### **DIPLOMAT II:**

Compact design for Full Size Vans, Mini Vans, Sport Utility Vehicles and Station wagons.

Bowie International LLC 313 South Hancock Street P.O. Box 123 Lake City, IA 51449 P 800.831.0960 F 712.464.8601 www.bowieintl.com 32:6