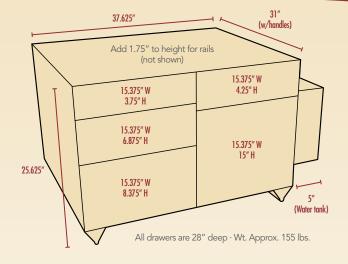

#### **Additional Standard Features**

- Fiberglass Body w/A Gel Coat Finish. 25 5/8" H x 31 1/2" L x 37 5/8" W
- All Fiberglass, Removable Drawers, Lockable Drawers & Safety Mounting Slide For Quick Removal