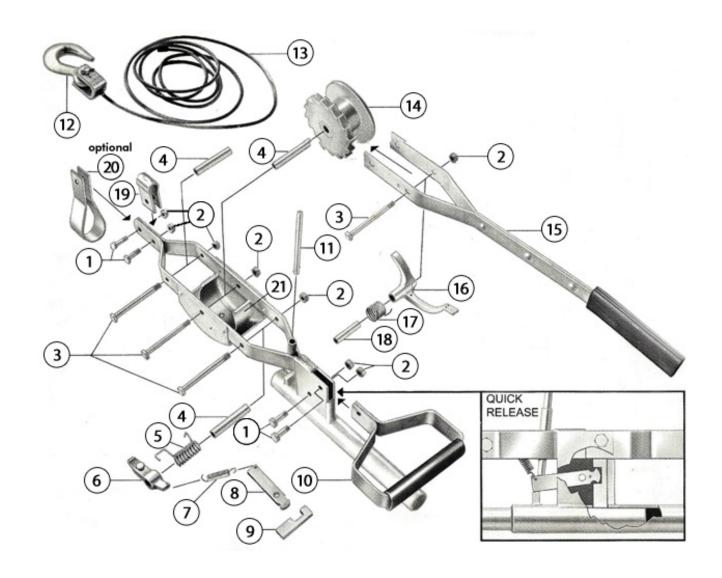

# Replacement Parts - Reference Drawing Below

1. 1/4" x 1" Bolts

2. 1/4" Nuts

3. 1/4" x 2 1/4" Bolts

4. Short Bushing Sleeve

5. Ratchet Pawl Spring

6. Ratchet Pawl

7. Auto Release Spring

8. Release Bar

9. Release Catch

10. Handle (Frame)

11. Pin Release

12. Hook

13. Cable

14. Ratchet Wheel

15. Ratchet Handle

16. Lever Pawl

17. Pawl Spring

18. Pawl Bushing

19. Cable Guide

20. 6F Guide for Rod (optional)

21. Level Wind