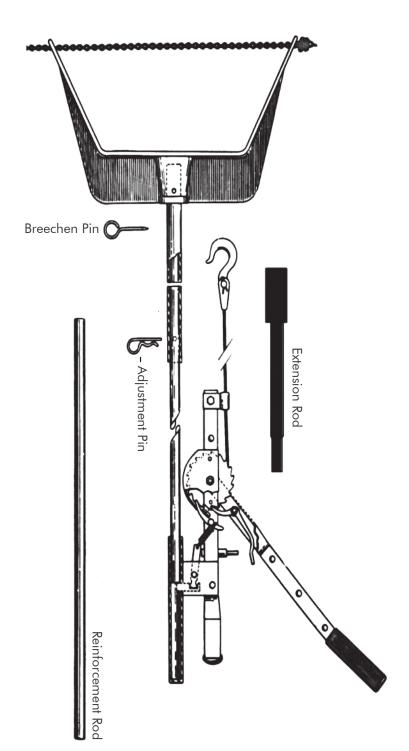

#### Model 6F

- · 6' long x 1-1/8" alluminum alloy rod guaranteed not to bend
- · No need to retie when pulling a long calf
- · Power pull with quick release feature
- · Breechen with chain

#### **Model 6F COMPLETE**

- · 6' long x 1-1/8" alluminum alloy rod guaranteed not to bend
- · Power pull
- · Breechen with chain
- · Carrying case with commercial zipper

#### Model 5F

- · 5'-1" long x 1-1/8" alluminum alloy rod, guaranteed not to bend
- · No need to retie when pulling a long calf
- · Power pull with quick release feature
- · Breechen with chain

#### **Model 5F COMPLETE**

- 5'-1" long x 1-1/8" alluminum alloy rod, guaranteed not to bend
- · Power Pull
- · Breechen with chain
- · Carrying case with commercial zipper